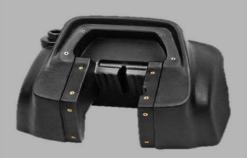

## REACH

REACH

Integrated fuel Tank (Garden Tractor)

#### **OBJECTIVE**

Conversion of 4 metal parts to plastic. Integration of various parts into one.

#### **ADVANTAGES**

- Removed 4 metalparts (dashboard, fuel tank & 2 side panels) to form a single integrated fuel tank.
- Value engineered product.
- Highly cost-effective.
- Large reduction in gross weight.
- Enhanced aesthetics.
- Near-zero maintenance.