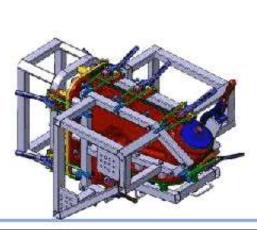

#### The plants have the following in-house facilities:

A line of 4-arm independent carriage microprocessor-controlled carousel rotational moulding machines having capacities of moulding products up to 4300 mm diameter.

A line of microprocessorcontrolled injection-moulding machines with capacities ranging from 80 tons to 180 tons.

Post-moulding facilities like polyurethane foaming, ultrasonic welding, pad printing and powder coating.

An in-house tool room equipped with the latest equipment supported by world class CNC machines for precision prototyping and product development.

A line of microprocessorcontrolled blow-moulding machines having capacities ranging from 0.5 liters to 120 liters.

An in-house extrusion and pulverizing line.

**TECHNOLOGY RIM** 