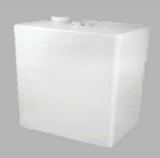

## CUSTOMER'S DESIGN

Fuel Tank (105ltrs) for ICVs

#### **OBJECTIVE**

Conversion of metal water tank to plastic water tank.

#### **ADVANTAGES**

- Neck is designed to avoid any kind of leakages. In-built inserts provided for better mounting of accessories.
- · Value engineered product.
- · Provides better holding of the tank.
- Provided sump at the bottom to maintain fuel flow even on inclined roads & paths enhanced aesthetics.
- · Near-zero maintenance.
- Non-corrosive, seamless & light-weight tank provided 5% extra expansion volume.