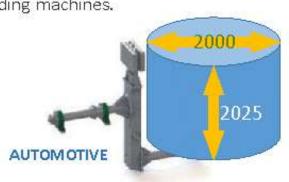

#### The plants have the following in-house facilities:

A line of 4-arm independent carriage microprocessor-controlled carousel rotational moulding machines having capacities of moulding products up to 4300 mm diameter.