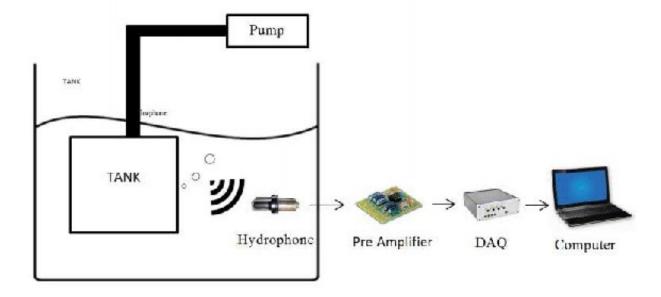

#### **LEAK FREE**

The project tries to innovate a NonDestructive Leak Detection System for vehicle tanks, integrated with the companies ERP system, excluding human error and providing perfect traceability.

The system will work with acousticemission.