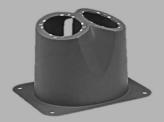

## REACH

REACH

Integrated fuel Tank (Garden Tractor)

#### **OBJECTIVE**

Conversion of 4 metal parts to plastic. Integration of various parts into one.

#### **ADVANTAGES**

- Removed 4 metalparts (dashboard, fuel tank & 2 side panels) to form a single integrated fuel tank.
- Value engineered product.
- Highly cost-effective.
- Large reduction in gross weight.
- Enhanced aesthetics.
- Near-zero maintenance.