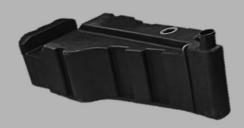

CUSTOMER'S DESIGN

Water Tank (capacity of 350ltr)

#### **OBJECTIVE**

Conversion of metal water tank to plastic water tank.

#### **ADVANTAGES**

- Better utilization of space in the vehicle improved road visibility for the driver Non-corrosive, seamless & light-weight fuel tank.
- Enhanced aesthetics.
- · Near-zero maintenance