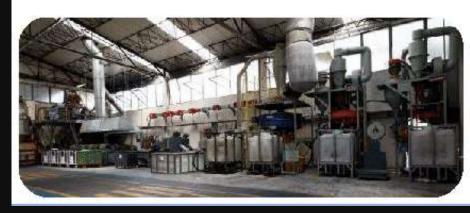

Our mother plant, a fully integrated ISO 9001 and IATF 16949 certified state-of-art plant, spread over an area of more than 16,000 sq. mts. is about 50 kms from New Delhi. Our second plant, with all the latest automotive components, machines and facilities, spread over an area of more than 60,000 sq. mts. is about 100 kms from Chennai in Tamil Nadu.

#### The plants have the following in-house facilities:

A line of 4-arm independent carriage microprocessor-controlled carousel rotational moulding machines having capacities of moulding products up to 4300 mm diameter.

A line of microprocessorcontrolled injection-moulding machines with capacities ranging from 80 tons to 180 tons.

Post-moulding facilities like polyurethane foaming, ultrasonic welding, pad printing and powder coating.

An in-house tool room equipped with the latest equipment supported by world class CNC machines for precision prototyping and product development.

A line of microprocessorcontrolled blow-moulding machines having capacities ranging from 0.5 liters to 120 liters.

An in-house extrusion and pulverizing line.

**TECHNOLOGY RIM** 