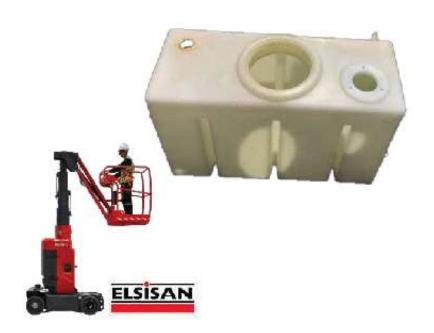

CUSTOMER'S DESIGN

Water Tank (capacity of 350ltr)

#### **OBJECTIVE**

Conversion of metal water tank to plastic water tank.

#### **ADVANTAGES**

- Better utilization of space in the vehicle improved road visibility for the driver Non-corrosive, seamless & light-weight fuel tank.
- Enhanced aesthetics.
- · Near-zero maintenance