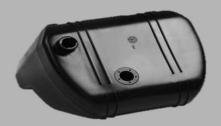

### CUSTOMER'S DESIGN

Hydraulic Tank (65 liters) for multi-variant vehicles.

#### **OBJECTIVE**

Conversion of metal hydraulic tank to plastic hydraulic tank.

#### **ADVANTAGES**

- · Reduced weight of tank.
- Provided moulded-in inserts for fixing the tank onto the vehicle.
- Provides better option for fixing the tank onto the vehicle.
- Non-corrosive, seamless and light weight tank.