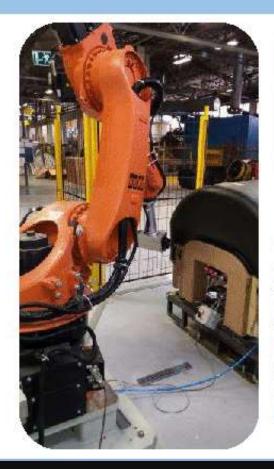

An in-house tool room equipped with the latest equipment supported by world class CNC machines for precision prototyping and product development.

A line of microprocessorcontrolled blow-moulding machines having capacities ranging from 0.5 liters to 120 liters.