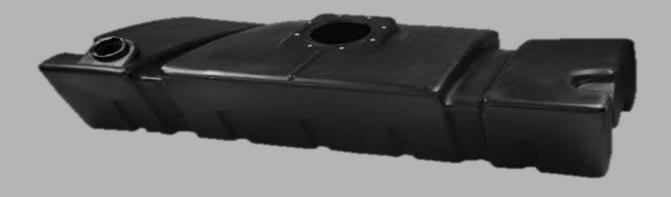

CUSTOMER'S DESIGN

Water Tank (capacity of 350ltr)

#### **OBJECTIVE**

Conversion of metal water tank to plastic water tank.

#### **ADVANTAGES**

- Better utilization of space in the vehicle improved road visibility for the driver Non-corrosive, seamless & light-weight fuel tank.
- Enhanced aesthetics.
- · Near-zero maintenance