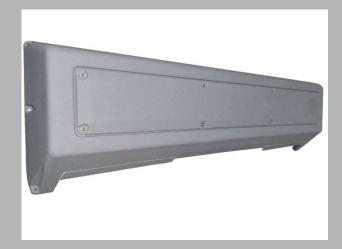

CUSTOMER'S DESIGN

Water Tank (capacity of 350ltr)

#### **OBJECTIVE**

Conversion of metal water tank to plastic water tank.

#### **ADVANTAGES**

- Better utilization of space in the vehicle improved road visibility for the driver Non-corrosive, seamless & light-weight fuel tank.
- Enhanced aesthetics.
- · Near-zero maintenance