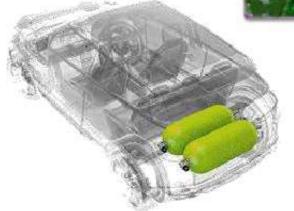

#### FIAT Group R&D Project CNG Tank Type IV

IThe R&D staff working in collaboration with Turkish government organisations like TUBITAK, KOSGEB and TTGV plus various universities like Sabanci, ODTÜ, Tekirdağ and Uludağ has finished many projects successfully.