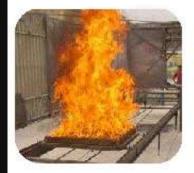

#### **REGULATION TESTS**

Regulation tests are performed in-house according to the <u>Vehicle Type Approval</u> law and directive ECE-R34.

- Hydraulic test
- Rollover test
- Leakage test
- Mechanical strength test
- High temperature test
- Fire resistance test

#### **REGULATION TESTS**

Fire resistance test

Rollover test

Mechanical Strengh Tests

Leakage test

Fill Volume Performance Test

Cold Impact Test

Resistance to Zinc Chloride Test