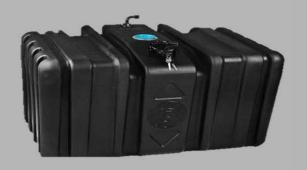

## CUSTOMER'S DESIGN

Fuel Tank (105ltrs) for ICVs

#### **OBJECTIVE**

Conversion of metal water tank to plastic water tank.

#### **ADVANTAGES**

- Neck is designed to avoid any kind of leakages. In-built inserts provided for better mounting of accessories.
- · Value engineered product.
- · Provides better holding of the tank.
- Provided sump at the bottom to maintain fuel flow even on inclined roads & paths enhanced aesthetics.
- · Near-zero maintenance.
- Non-corrosive, seamless & light-weight tank provided 5% extra expansion volume.