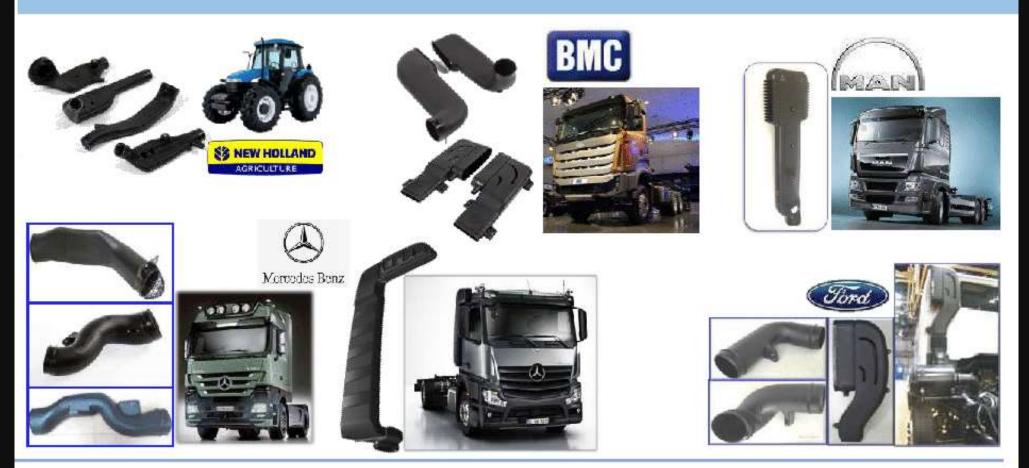

## AIR DUCTS

## **CABIN ROOF**

## MUDGUARDS

PRODUCT NAME: VOLVO BELLOW AIR INTAKE CATEGORY: DUCTS & FILTERS

PRODUCT NAME: VOLVO AIR INLET CATEGORY: DUCTS & FILTERS

PRODUCT NAME: VOLVO INTERMEDIATE PIPE CATEGORY: DUCTS & FILTERS

PRODUCT NAME: VOLVO AIR DUCT CATEGORY: DUCTS & FILTERS

PRODUCT NAME: VOLVO BELLOW STANDARD CATEGORY: DUCTS & FILTERS

PRODUCT NAME: PLASTIC COVER CATEGORY: DUCTS & FILTERS

**PRODUCT NAME:** AIR INTAKE DUCT (TATA PRIMA TRUCK) **CATEGORY:** DUCTS & FILTERS

**PRODUCT NAME:** SAME AIR FILTER HOSE **CATEGORY:** DUCTS & FILTERS

PRODUCT NAME: AIR DUCT CATEGORY: DUCTS & FILTERS

**PRODUCT NAME:** PRE CLEANER CONNECTOR PIPE

**CATEGORY:** DUCTS & FILTERS

PRODUCT NAME: REAR FILLING PIPEASSY CATEGORY: GENERAL UTILITY COMPONENT

PRODUCT NAME: TRAFO COOLING MANIFOLD