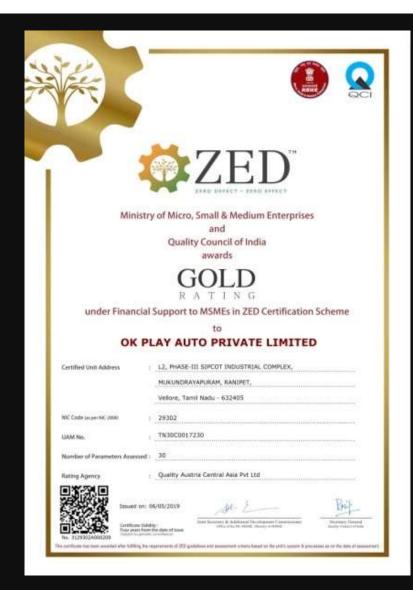

# QUALITY CERTIFICATIONS

CERTIFICATES

Quality Austria - Trainings, Zertifizierungs und Begutachtungs GmbH awards this qualityaustria certificate to the following organisation:

This qualityaustria certificate confirms the application and further development of an effective

#### **OK Play Auto Private Limited**

L-2.Phase - III, Sipcot Industrial Complex. Mukundarayapuram, Ranipet, District-Velicre, Tamilnadu-632 405, India

Manufacture of Plastic Moulded Components

The validity of the qualityaustria certificate will be maintained by annual surveillance audits and one renewal audit after three years.

The current validity of the certificate is documented exclusively on the Internet under http://www.qualityausinia.com/en/cert EAC: 14