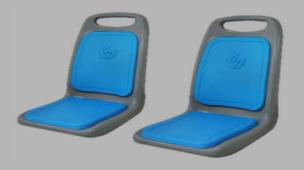

**CATEGORY:** DUCTS & FILTERS

**PRODUCT NAME:**CONNECTION BELLOWER TO MANIFOLD **CATEGORY:** DUCTS & FILTERS

PRODUCT NAME: SEAT BASE SHELL- INNOVA PLAIN

**CATEGORY:** BUS SEATS

PRODUCT NAME: SEAT BASE SHELL-IN09

**CATEGORY:** BUS SEATS

PRODUCT NAME: SEAT BASE SHELL- VOLVO CITY II

**CATEGORY: BUS SEATS** 

PRODUCT NAME: SEAT BASE SHELL- VOLVO CITY I

**CATEGORY:** BUS SEATS

**PRODUCT NAME:** ASHOK LEYLAND BUS SEAT **CATEGORY:** BUS SEATS

**PRODUCT NAME:** NEW GENERATION BUS SEAT **CATEGORY:** BUS SEATS

**PRODUCT NAME:** HEAT INSULATOR COVER **CATEGORY:** GENERAL UTILITY COMPONENT

**PRODUCT NAME:** PENTAIR CABINETC **CATEGORY:** CABINETS

## **SEAT SYSTEMS**