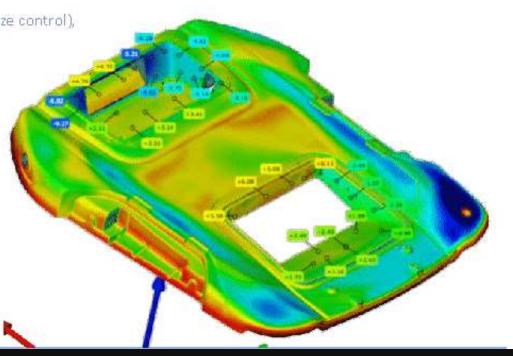

#### MEASURING & QUALITY VERIFICATION

3D measurment with FARO CMR

Product tests (pressure, leakage & stress / strain tests)

R34 Safety regulations tests

UV weathering tests, DSC thermal analysis and creep tests.

Tensile and flexural tests, tork test, volume test of tank, seive (size control),

thickness measurement, MFI, density.

NDT for tank leakage, for both liquid and gaseous fluids,

EU project for hydrogen leakage detection