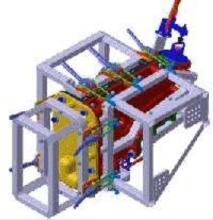

#### The plants have the following in-house facilities:

A line of 4-arm independent carriage microprocessor-controlled carousel rotational moulding machines having capacities of moulding products up to 4300 mm diameter.

A line of microprocessorcontrolled injection-moulding machines with capacities ranging from 80 tons to 180 tons.

Post-moulding facilities like polyurethane foaming, ultrasonic welding, pad printing and powder coating.

An in-house tool room equipped with the latest equipment supported by world class CNC machines for precision prototyping and product development.

A line of microprocessorcontrolled blow-moulding machines having capacities ranging from 0.5 liters to 120 liters.

An in-house extrusion and pulverizing line.

**TECHNOLOGY RIM** 