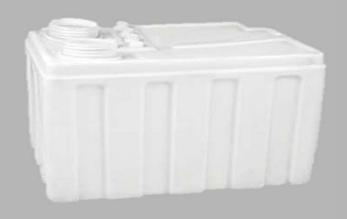

### CUSTOMER'S DESIGN

Hydraulic Tank (65 liters) for multi-variant vehicles.

#### **OBJECTIVE**

Conversion of metal hydraulic tank to plastic hydraulic tank.

#### **ADVANTAGES**

- · Reduced weight of tank.
- Provided moulded-in inserts for fixing the tank onto the vehicle.
- Provides better option for fixing the tank onto the vehicle.
- Non-corrosive, seamless and light weight tank.