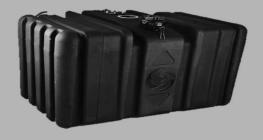

### CUSTOMER'S DESIGN

Hydraulic Tank (65 liters) for multi-variant vehicles.

#### **OBJECTIVE**

Conversion of metal hydraulic tank to plastic hydraulic tank.

#### **ADVANTAGES**

- · Reduced weight of tank.
- Provided moulded-in inserts for fixing the tank onto the vehicle.
- Provides better option for fixing the tank onto the vehicle.
- Non-corrosive, seamless and light weight tank.