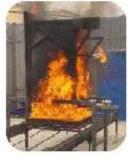

#### **REGULATION TESTS**

Regulation tests are performed in-house according to the <u>Vehicle Type Approval</u> law and directive ECE-R34.

- Hydraulic test
- Rollover test
- Leakage test
- Mechanical strength test
- High temperature test
- Fire resistance test

#### **REGULATION TESTS**

Fire resistance test

Rollover test

Mechanical Strengh Tests

Leakage test

Fill Volume Performance Test

Cold Impact Test

Resistance to Zinc Chloride Test