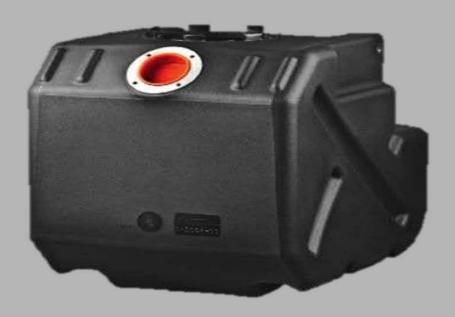

## REACH

REACH

Integrated fuel Tank (Garden Tractor)

#### **OBJECTIVE**

Conversion of 4 metal parts to plastic. Integration of various parts into one.

#### **ADVANTAGES**

- Removed 4 metalparts (dashboard, fuel tank & 2 side panels) to form a single integrated fuel tank.
- Value engineered product.
- Highly cost-effective.
- Large reduction in gross weight.
- Enhanced aesthetics.
- Near-zero maintenance.