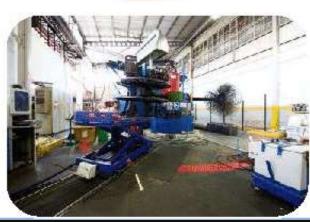

#### The plants have the following in-house facilities:

A line of 4-arm independent carriage microprocessor-controlled carousel rotational moulding machines having capacities of moulding products up to 4300 mm diameter.

An in-house tool room equipped with the latest equipment supported by world class CNC machines for precision prototyping and product development.

A line of microprocessorcontrolled blow-moulding machines having capacities ranging from 0.5 liters to 120 liters.