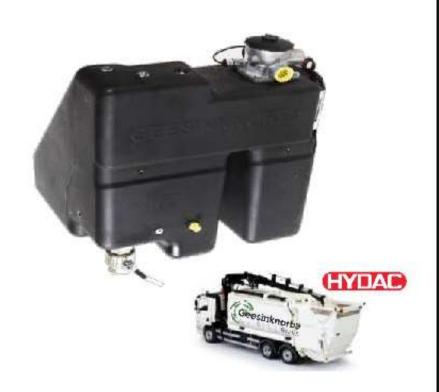

### CUSTOMER'S DESIGN

Hydraulic Tank (65 liters) for multi-variant vehicles.

#### **OBJECTIVE**

Conversion of metal hydraulic tank to plastic hydraulic tank.

#### **ADVANTAGES**

- · Reduced weight of tank.
- Provided moulded-in inserts for fixing the tank onto the vehicle.
- Provides better option for fixing the tank onto the vehicle.
- Non-corrosive, seamless and light weight tank.