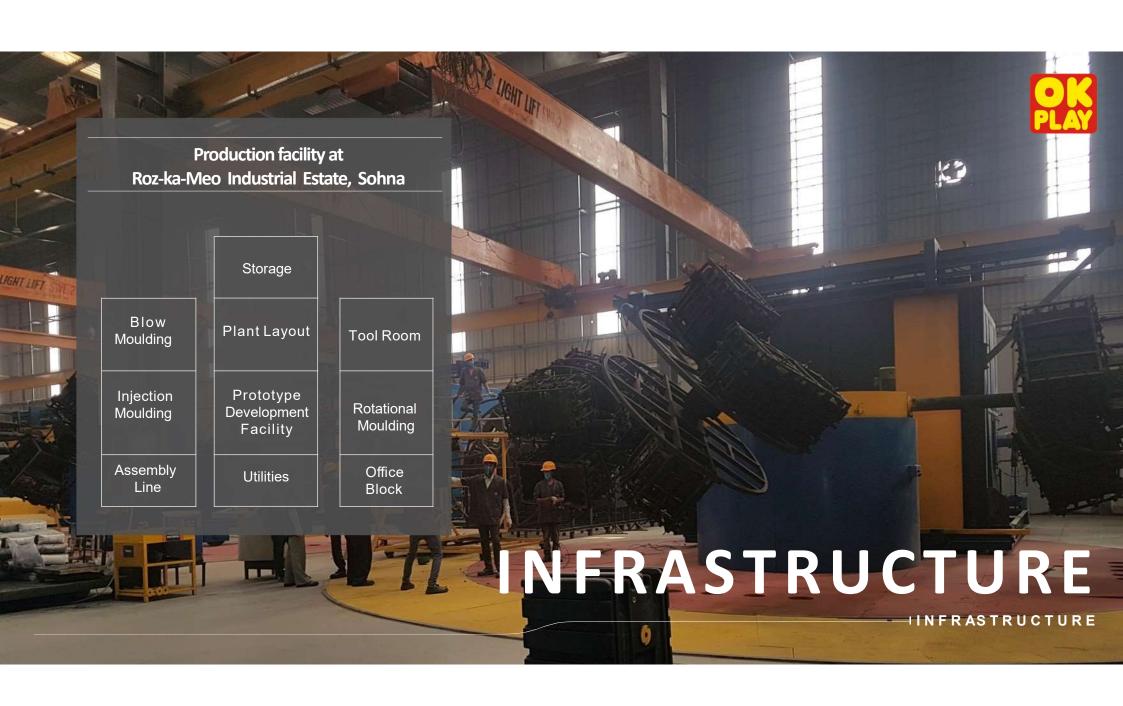

Our mother plant, a fully integrated ISO 9001 and IATF 16949 certified state-of-art plant, spread over an area of more than 16,000 sq. mts. is about 50 kms from New Delhi. Our second plant, with all the latest automotive components, machines and facilities, spread over an area of more than 60,000 sq. mts. is about 100 kms from Chennai in Tamil Nadu.

#### The plants have the following in-house facilities:

A line of 4-arm independent carriage microprocessor-controlled carousel rotational moulding machines having capacities of moulding products up to 4300 mm diameter.

A line of microprocessorcontrolled injection-moulding machines with capacities ranging from 80 tons to 180 tons.

Post-moulding facilities like polyurethane foaming, ultrasonic welding, pad printing and powder coating.

An in-house tool room equipped with the latest equipment supported by world class CNC machines for precision prototyping and product development.

A line of microprocessorcontrolled blow-moulding machines having capacities ranging from 0.5 liters to 120 liters.

An in-house extrusion and pulverizing line.

**TECHNOLOGY RIM** 