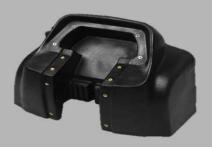

## CUSTOMER'S DESIGN

Fuel Tank (105ltrs) for ICVs

#### **OBJECTIVE**

Conversion of metal water tank to plastic water tank.

#### **ADVANTAGES**

- Neck is designed to avoid any kind of leakages. In-built inserts provided for better mounting of accessories.
- · Value engineered product.
- · Provides better holding of the tank.
- Provided sump at the bottom to maintain fuel flow even on inclined roads & paths enhanced aesthetics.
- · Near-zero maintenance.
- Non-corrosive, seamless & light-weight tank provided 5% extra expansion volume.