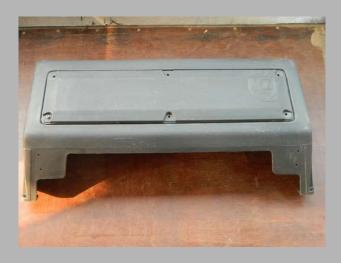

## REACH

REACH

Integrated fuel Tank (Garden Tractor)

#### **OBJECTIVE**

Conversion of 4 metal parts to plastic. Integration of various parts into one.

#### **ADVANTAGES**

- Removed 4 metalparts (dashboard, fuel tank & 2 side panels) to form a single integrated fuel tank.
- Value engineered product.
- Highly cost-effective.
- Large reduction in gross weight.
- Enhanced aesthetics.
- Near-zero maintenance.