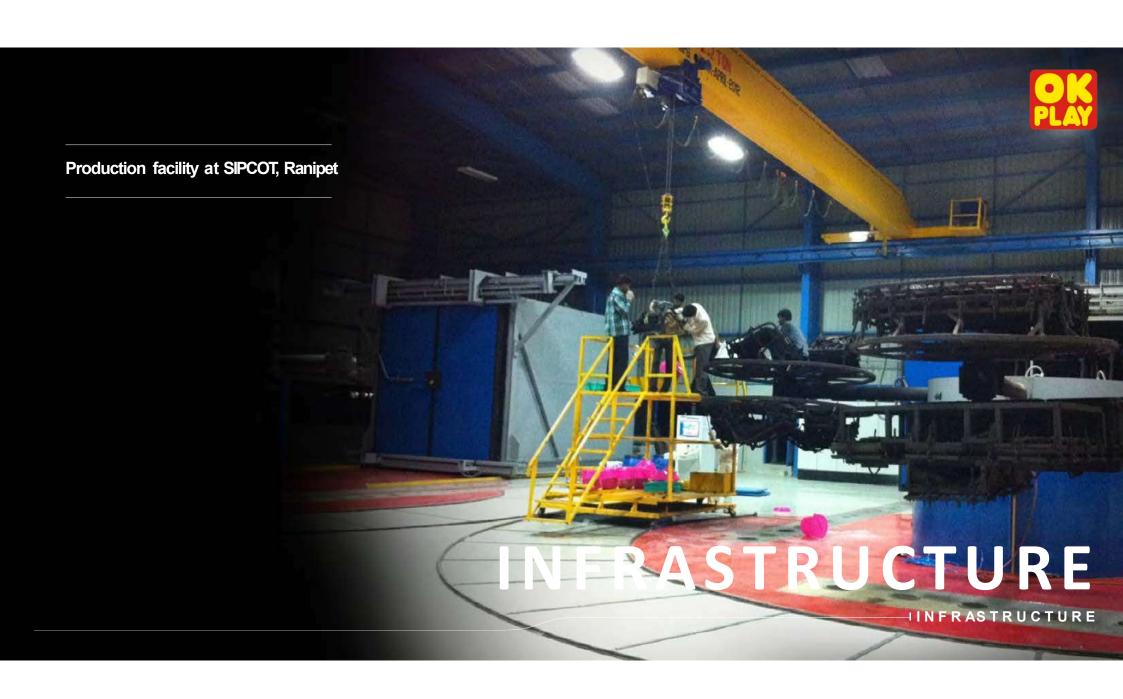

Our mother plant, a fully integrated ISO 9001 and IATF 16949 certified state-of-art plant, spread over an area of more than 16,000 sq. mts. is about 50 kms from New Delhi. Our second plant, with all the latest automotive components, machines and facilities, spread over an area of more than 60,000 sq. mts. is about 100 kms from Chennai in Tamil Nadu.

2011

TS certification ISO/TS 16949 : 2009, accreditation by the Quality Austria Training, Certificate and Evaluation Ltd.

2012

Started manufacturing from Ranipet

2016

Started manufacturing plastic fuel tanks for Volvo Eicher