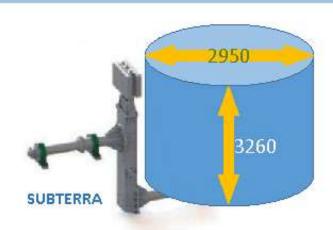

#### The plants have the following in-house facilities:

A line of 4-arm independent carriage microprocessor-controlled carousel rotational moulding machines having capacities of moulding products up to 4300 mm diameter.