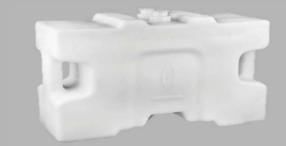

## REACH

REACH

Integrated fuel Tank (Garden Tractor)

#### **OBJECTIVE**

Conversion of 4 metal parts to plastic. Integration of various parts into one.

#### **ADVANTAGES**

- Removed 4 metalparts (dashboard, fuel tank & 2 side panels) to form a single integrated fuel tank.
- Value engineered product.
- Highly cost-effective.
- Large reduction in gross weight.
- Enhanced aesthetics.
- Near-zero maintenance.