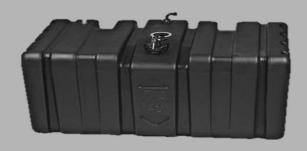

CUSTOMER'S DESIGN

Water Tank (capacity of 350ltr)

#### **OBJECTIVE**

Conversion of metal water tank to plastic water tank.

#### **ADVANTAGES**

- Better utilization of space in the vehicle improved road visibility for the driver Non-corrosive, seamless & light-weight fuel tank.
- Enhanced aesthetics.
- · Near-zero maintenance